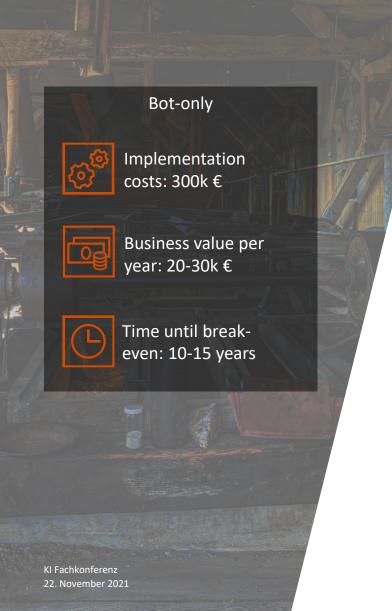

## The AI Adoption Problem

Amortization Rate of Al Prototypes is all but convincing

#### A typical Chat-Bot Solution

Business value per year: 20-30k €

Time until breakeven: 10-15 years

Success of AI is determined by a company's level of maturity in its enabling factors