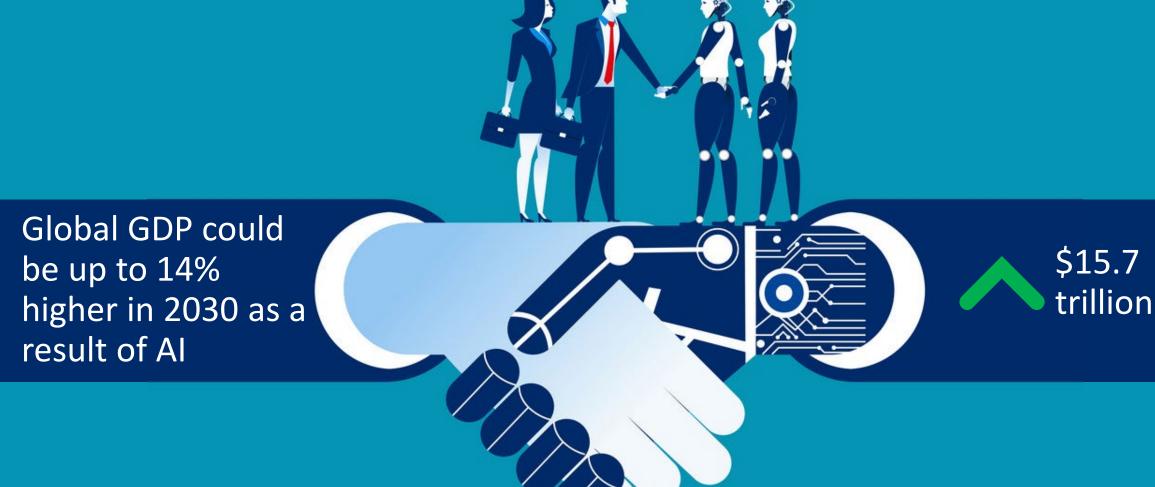

# The impact of regulations within AI Adoption process

Dr. Marco Lützenberger 22<sup>nd</sup> November 2021, KI-Fachkonferenz





## AI – World's most disruptive technology



## The AI Adoption Problem

Amortization Rate of Al Prototypes is all but convincing

#### A typical Chat-Bot Solution





Business value per year: 20-30k €



Time until breakeven: 10-15 years



Success of AI is determined by a company's level of maturity in its enabling factors

## Al is not a tech-only topic only

1. Business Decisions & Analytics

2. Data & Information

3. Technology & Infrastructure

4. Organization & Governance

5. Process & Integration

6. Culture & Talent

KI Fachkonferenz

22. November 2021

# A proper strategy makes the difference











Business value per year: 200-300k €

# Key Takeaways

1

Think big! Al is a disruptor, not a fancy POC



2

Success of AI is determined by enabling factors, regulation is one of them!



3

Align with business and unit s